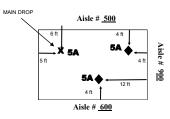

#### A. Electrical Distribution

This form is used for the distribution of power on the floor in your booth space. The form should be completed by <u>all island</u> booths. Inline and peninsula booths need to provide this information only if power is required at any location other than the rear of the booth space.

## Step 5 Complete the Electrical & Plumbing Layout Forms (if applicable)

All island booths must return an electrical layout and plumbing layout (if applicable) indicating a main distribution point as well as any other locations requiring power or plumbing services. Inline and peninsula booths need to return an electrical layout only if power is needed at any other location than the rear of the booth.