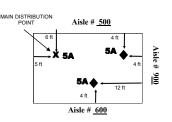

#### A. Electrical Distribution

This form is used for the distribution of power on the floor in your booth space. The form should be completed by <u>all island</u> booths. Inline and peninsula booths need to provide this information only if power is required at any location other than the rear of the booth space.

## Step 5 Complete the Electrical & Plumbing Layout Forms (if applicable)

All island booths must return an electrical layout and plumbing layout (if applicable) indicating a main distribution point as well as any other locations requiring power or plumbing services. Inline and peninsula booths need to return an electrical layout only if power is needed at any other location than the rear of the booth.