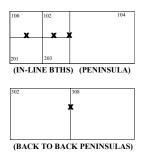

## Step 5 Complete the Electrical & Plumbing Layout Forms (if applicable)

All island booths must return an electrical layout and plumbing layout (if applicable) indicating a main distribution point as well as any other locations requiring power or plumbing services. Inline and peninsula booths need to return an electrical layout only if power is needed at any other location than the rear of the booth.