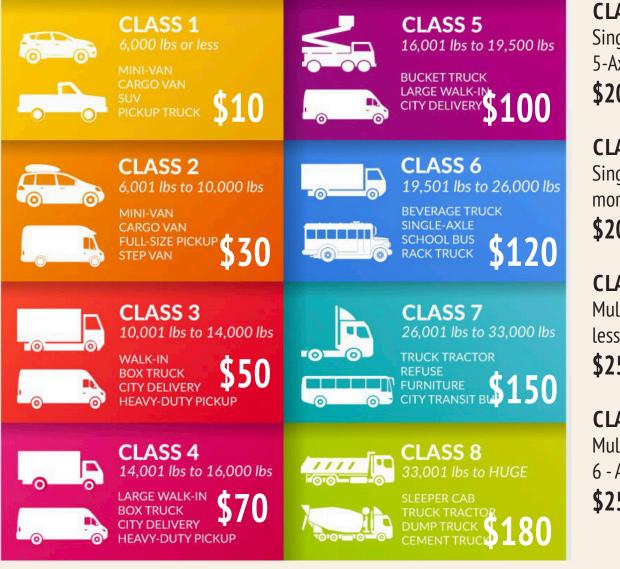

## (valid during **The Water Expo & The Energy Expo – August 2024**)

- Self-parking Daytime standard size: \$7 (NO In&Out)
- Self-parking Daytime standard size: \$10 (In&Out Privileges)
- Self-parking Daytime Small box trucks: \$20
- Self-parking Daytime Medium box trucks or similar: \$30
- Self-Parking Daytime Large box trucks or similar: \$50
- Overnight rate: \$10 Standard size vehicle (In&Out Privileges)
- Overnight rate will be applied depending on the vehicle size / weight as per the included chart.

## Parking must be paid Onsite prior to park at the Kiosk located on the parking entrance.

CLASS 9 Single Trailer 5-Axle Trucks \$200

CLASS 10 Single Trailer 6 or more - Axle Trucks \$200

CLASS 11 Multi Trailer 5 or less - Axle Trucks \$250

CLASS 12 Multi Trailer 6 - Axle Trucks **\$250**